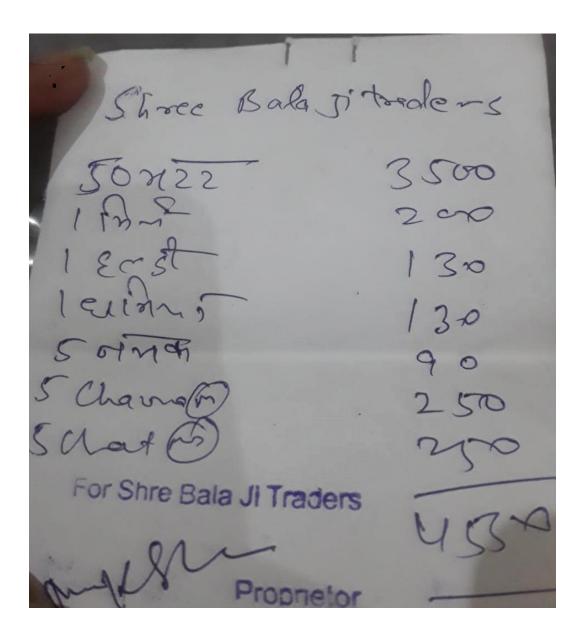

| Deliver of the second                                                               |                       |  |  |  |
|-------------------------------------------------------------------------------------|-----------------------|--|--|--|
| Bought of विक्रेता :                                                                | CASH MEMO<br>नकद पत्र |  |  |  |
| Sold to min : Foundation                                                            | A                     |  |  |  |
|                                                                                     | relament              |  |  |  |
| S. No.                                                                              | Date                  |  |  |  |
| QTY PARTICULARS REAL REAL REAL REAL REAL REAL REAL REAL                             | RATE AMOUNT TOFF      |  |  |  |
| 5 पुल्या पत्रला                                                                     | 254012700             |  |  |  |
| 5 छोद्य पताला                                                                       | 160 8 00              |  |  |  |
| 5 इस्स्य                                                                            | 55 225                |  |  |  |
| 5 छाटे चामव                                                                         | 10 50                 |  |  |  |
| 5 Cylinder 4Ka                                                                      | 650 3250              |  |  |  |
| 10 JUCE-Burne                                                                       | 520 5200              |  |  |  |
| 5 Regulator                                                                         | 80 400                |  |  |  |
| 10 G100 pipe                                                                        | 50 500                |  |  |  |
| 5 LRGI GIOS 4Kg                                                                     | 190 2000              |  |  |  |
| 5 170                                                                               | 130 650               |  |  |  |
| = LIME                                                                              | 30 150                |  |  |  |
| इ निमट                                                                              | 25 125                |  |  |  |
|                                                                                     |                       |  |  |  |
|                                                                                     |                       |  |  |  |
| Thank You? E.S.O.E.                                                                 | TOTAL DIA             |  |  |  |
| धान्यवाद ! पूल चूक लनी देनी                                                         | TOTAL 26050           |  |  |  |
| Goods once sold will not be taken back. TARUN TRUNK HOUSE WZ-234, B/2, HASTSAL ROAD |                       |  |  |  |
| UTTAM NAGAR NEW DELHI-5<br>M 9899485450                                             |                       |  |  |  |